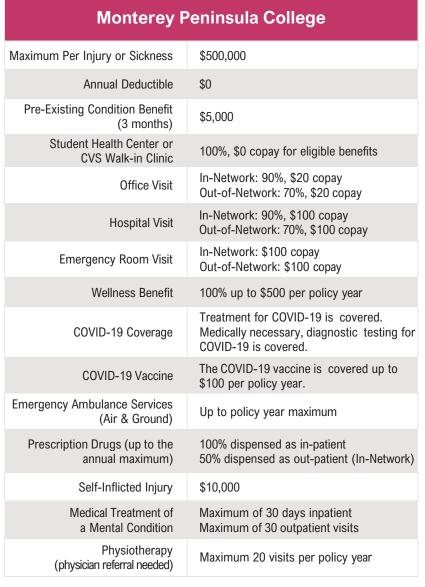

## Scholastic Emergency Services (SES) An Assist America Partner

1-877-488-9833

In the event of an emergency, SES offers a wide variety of services at no additional charge to the student.

- Medical Evacuation or Transport
- Compassionate Family Visit
- Repatriation of Mortal Remains



### Teladoc Medical Help Line

1-800-835-2362

Speak with a licensed doctor by web, phone, or mobile app in minutes.

- Available anytime, anywhere
- Treats general medical conditions
- Can prescribe medicine over the phone



### TELUS Health Student Support Counseling Services

1-866-743-7732

Student Support Advisors can help you anytime, anywhere with:

- Adapting to new cultures
- Being successful at school
- Relationships with friends and family
- Stress, anxiety, sadness, loneliness, and more







#### Plan & Contact Information

www.lewermark.com/mpc lewermarksupport@lewer.com | 1-800-821-7710



#### **Find a Doctor in Aetna Network**

www.lewermark.com/find-a-doctor-or-pharmacy-aetna/



### **Claims & Insurance ID Card**

www.lewermark.com/student-login/